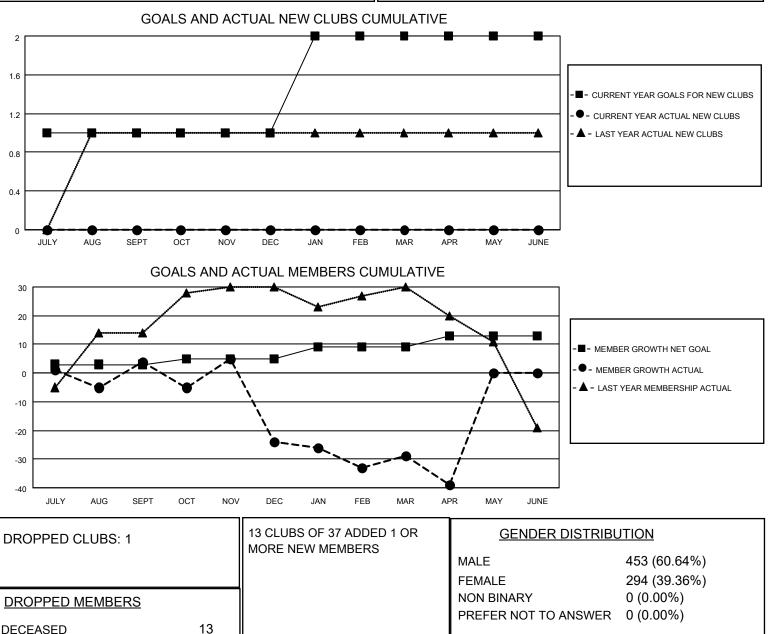

## LOCATION TENNESSEE

District 12 O

Results as of: 4/30/2022

| Clubs                 |               |           |               | Members               |                         |                         |                                                    |
|-----------------------|---------------|-----------|---------------|-----------------------|-------------------------|-------------------------|----------------------------------------------------|
| RESULTS FOR 2021-2022 |               |           |               | RESULTS FOR 2021-2022 |                         |                         |                                                    |
| QUARTER               | NEW CLUB GOAL | NEW CLUBS | DROPPED CLUBS | QUARTER               | MBER GROWTH NET<br>GOAL | MEMBER GROWTH<br>ACTUAL | DROPPED<br>MEMBERS ACTUAL<br>(including transfers) |
| JULY/AUG/SEPT         | 1             | 0         | 0             | JULY/AUG/SEPT         | 3                       | 26                      | 21                                                 |
| OCT/NOV/DEC           | 0             | 0         | 1             | OCT/NOV/DEC           | 2                       | 26                      | 52                                                 |
| JAN/FEB/MAR           | 1             | 0         | 0             | JAN/FEB/MAR           | 4                       | 22                      | 25                                                 |
| APR/MAY/JUNE          | 0             | 0         | 0             | APR/MAY/JUNE          | 4                       | 5                       | 15                                                 |